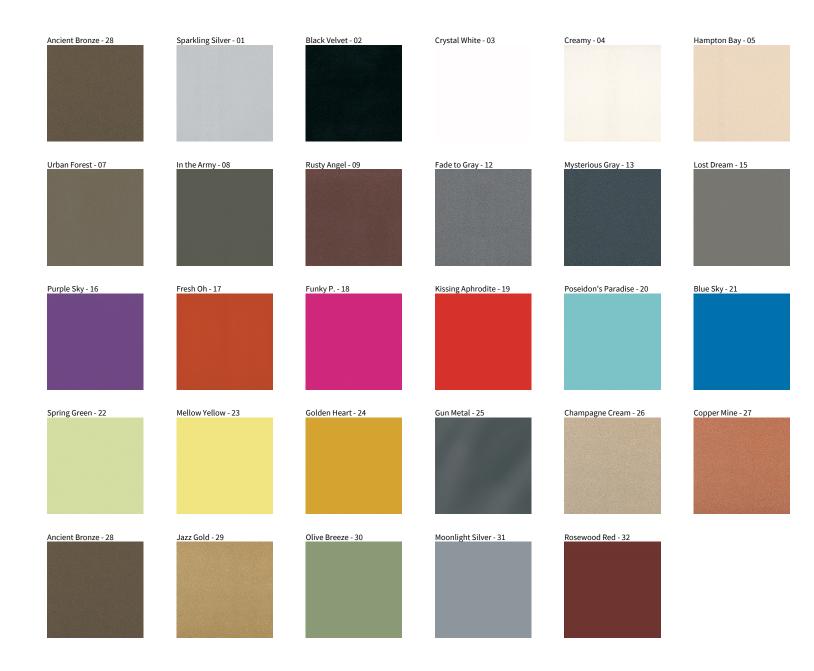

## **BIONIQ RECESSED**

COLOR FINISH CHART

| Р | ROJECT  |
|---|---------|
| T | /PE     |
| N | OTES    |
| Q | UANTITY |
| D | ATE     |

**Digital:** Not all screens are calibrated the same, and therefore, colors will appear differently between screens. **Physical:** When texture is involved, there will be variations in color, character and tone within a product series and between product families.

**Gun Metal:** No Gun Metal finish is alike. It combines a mixture of transparent and black color particles which ensures a highly individual effect and no luminaire being identical. **Champagne Cream, Copper Mine, Ancient Bronze + Jazz Gold:** These finishes have slight fading from specific powder coating production. Each luminaire will slightly vary.